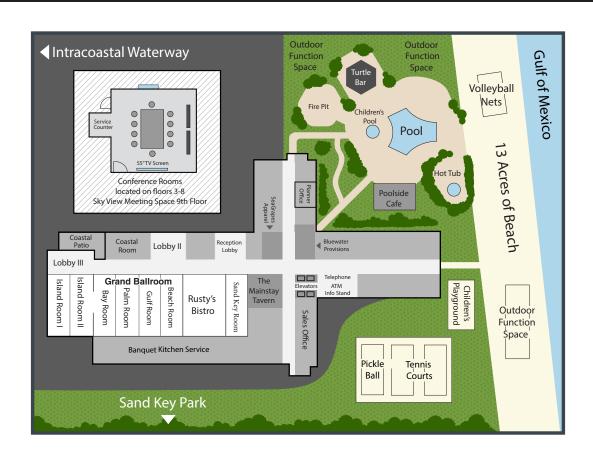

## **RESORT AMENITIES:**

- Beachside pool and whirlpool
- Fire pit
- · Beach hammocks
- · Turtle Bar Poolside
- Kid's pool
- Children's play area and planned activities from June through August
- Rusty's Bistro serving breakfast and dinner – 8-time "Golden Spoon" winner
- Mainstay Tavern serving lunch and dinner
- · Sheraton Fitness Center
- · Two hard tennis courts
- Two pickleball courts
- Beach volleyball
- · Beach tennis
- Blue Water Provisions 24-hour convenience store
- Sea Grapes Apparel specialty store

#### **MEETING FACILITIES & STAFF:**

- Over 24,000 sq. ft. of meeting space including 8,576 sq. ft. grand ballroom
- 14 meeting rooms
- Our specialty spectacular beach dinners and parties
- Professional, experienced staff of conference planners with over 100 years of combined experience
- Complimentary wired and wireless internet in the business center

# **ROOM DIMENSIONS & SEATING CAPACITY**

| FUNCTION ROOM                | DIMENSIONS | CEILING | SQ. FT. | CLASSROOM | THEATRE | BANQUET | RECEPTION | U-SHAPE | HOLLOW<br>SQUARE |
|------------------------------|------------|---------|---------|-----------|---------|---------|-----------|---------|------------------|
| GRAND BALLROOM               | 128' X 67' | 14'     | 8576    | 560       | 1000    | 720     | 1000      | -       | -                |
| (HALF-ROOM)                  | 64' X 67'  | 14'     | 4288    | 240       | 500     | 300     | 500       | -       | -                |
| (SECTION)                    | 32'X67'    | 14'     | 2144    | 120       | 200     | 140     | 150       | 60      | 60               |
| ISLAND BALLROOM              | 80' X 65'  | 14'     | 5200    | 300       | 650     | 400     | 700       | -       | -                |
| (HALF-ROOM)                  | 40' X 65'  | 14'     | 2600    | 150       | 300     | 160     | 300       | 36      | 50               |
| CONFERENCE ROOM* *Floors 3-8 | 20' X24'   | -       | 480     | 24        | 30      | -       | -         | 18      | 24               |
| LOBBY 2                      | -          | -       | 2160    | -         | -       | -       | -         | -       | -                |
| LOBBY 3                      | -          | -       | 1632    | -         | -       | -       | -         | -       | -                |
| SKYVIEW ROOM                 | 36' X 21'  | -       | 756     | 30        | 60      | 40      | 50        | 24      | 30               |
| COASTAL ROOM                 | 40' X 25'  | -       | 1000    | 42        | 74      | 80      | 80        | 30      | 42               |